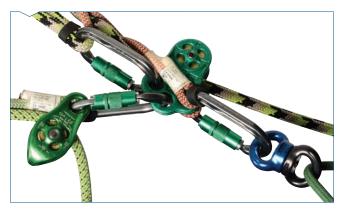

## SUGGESTED AREAS OF APPLICATION

- > Complex rigging and rescue scenarios
- > Fall Protection
- > Stretcher and casualty management
- > Rope management
- > Harness connection in arborism
- > Lanyard anti-rotation device