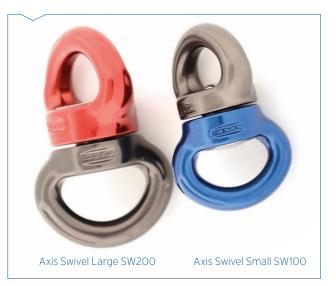

#### FEATURES AND BENEFITS

- > 2 sizes to suit all rigging situations
- > Compact size minimises height loss in complex rigging scenarios
- Large apertures for multiple attachment and multi- directional loading options
- > 'Textile friendly' surfaces with large radii
- Large high quality bearings for maximum smoothness and durability
- > High strength to weight ratio
- > Colour coded for easy identification
- > Unique serial marking
- > Made in Wales UK

| PRODUCT NAME      | MBS STRENGTH      | DIMENSIONS      | WEIGHT |
|-------------------|-------------------|-----------------|--------|
| LARGE AXIS SWIVEL | 50 kN<br>WLL 10kN | 96 x 60 x 39 mm | 184 g  |
| SMALL AXIS SWIVEL | 36 kN<br>WLL 8kN  | 80 x 50 x 33 mm | 117 g  |