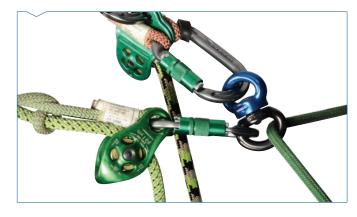

## SUGGESTED AREAS OF APPLICATION

- > Complex rigging and rescue scenarios
- > Fall Protection
- > Stretcher and casualty management
- > Rope management
- > Harness connection in arborism
- > Lanyard anti-rotation device