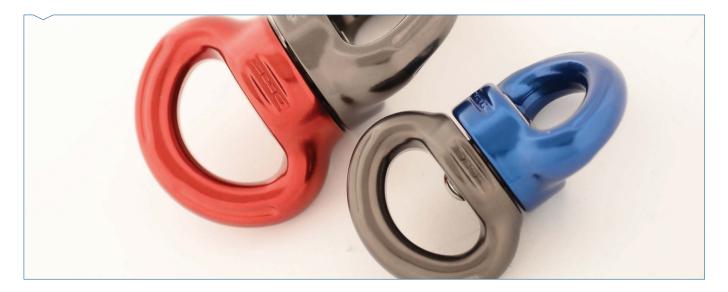

#### FEATURES AND BENEFITS

- > 2 sizes to suit all rigging situations
- > Compact size minimises height loss in complex rigging scenarios
- Large apertures for multiple attachment and multi- directional loading options
- > 'Textile friendly' surfaces with large radii
- Large high quality bearings for maximum smoothness and durability
- > High strength to weight ratio
- > Colour coded for easy identification
- > Unique serial marking
- > Made in Wales UK

| PRODUCT NAME      | MBS STRENGTH      | DIMENSIONS      | WEIGHT |
|-------------------|-------------------|-----------------|--------|
| LARGE AXIS SWIVEL | 50 kN<br>WLL 10kN | 96 x 60 x 39 mm | 184 g  |
| SMALL AXIS SWIVEL | 36 kN<br>WLL 8kN  | 80 x 50 x 33 mm | 117 g  |