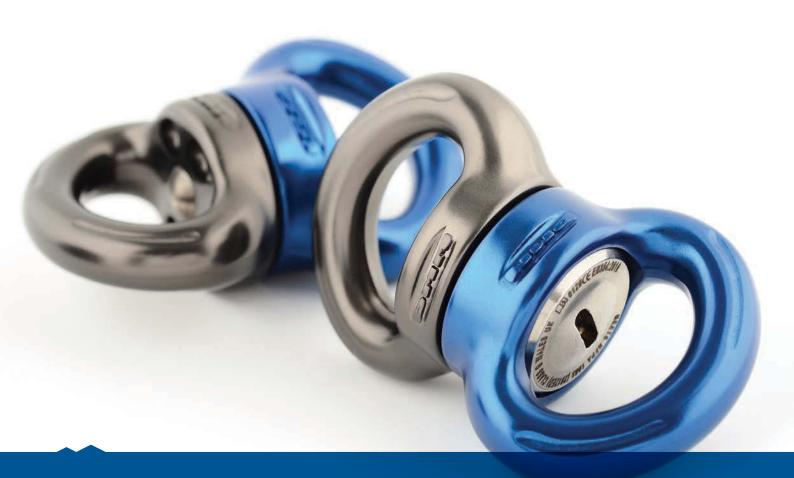

# DMM AXIS SWIVELS

The DMM Axis Swivel is a step up from the norm. Designed to be compact, strong and incredibly smooth.

The smooth bearings, textile friendly surfaces and high strength of the Axis Swivel ensures efficiency within lifting systems. The carefully designed attachment holes offer the possibility of multiple configurations.

#### FEATURES AND BENEFITS

- > 2 sizes to suit all rigging situations
- > Compact size minimises height loss in complex rigging scenarios
- Large apertures for multiple attachment and multi- directional loading options
- > 'Textile friendly' surfaces with large radii
- Large high quality bearings for maximum smoothness and durability
- > High strength to weight ratio
- > Colour coded for easy identification
- > Unique serial marking
- > Made in Wales UK