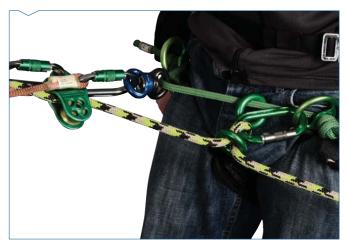

## SUGGESTED AREAS OF APPLICATION

- > Complex rigging and rescue scenarios
- > Fall Protection
- > Stretcher and casualty management
- > Rope management
- > Harness connection in arborism
- > Lanyard anti-rotation device