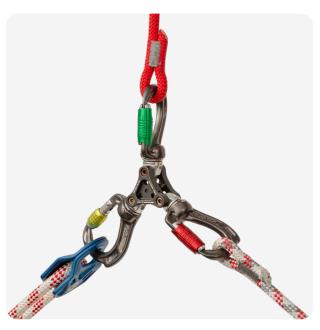

 Three Director Yoke (A622, A623 and A627) configured with a Linkit B3 (SW530)

> Director Yoke Screwgate and Director Swivel Boss Screwgate combo

> Three Director Swivel Boss configured with a Linkit Y3 (SW540)