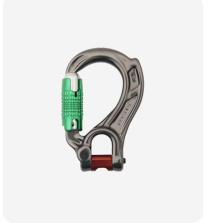

Director Yoke Kwiklock and Director Swivel Boss Kwiklock combo

 Director Yoke Screwgate with webbing spacer (A622WS)

 Director Yoke Screwgate with rope spacer (A622RS)

Director Swivel Eye Screwgate (A632)