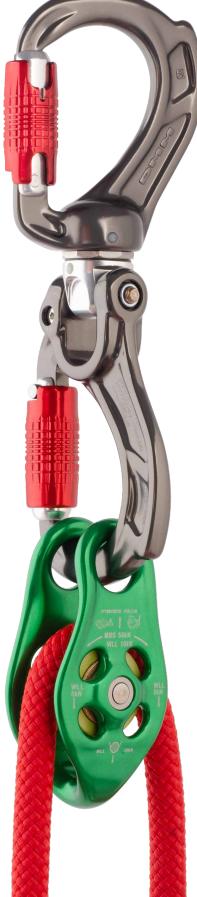

 Director Swivel Boss Screwgate with Compact Shackle S - D shape (A662SS)

 Director Swivel Boss Screwgate with Compact Shackle L - Bow shape (A642BS) configured with two Director Captive Eye (A653 and A657)

 Three Director Yoke (A622, A623 and A627) configured with a Linkit B3 (SW530)

> Director Yoke Screwgate and Director Swivel Boss Screwgate combo

> Three Director Swivel Boss configured with a Linkit Y3 (SW540)

 Director Yoke (A623) configured with a Linkit B2T (SW510) and Compact Shackle S - D shape (SW410)

 Two Director Yoke (A622, A627) configured with a Linkit B2 (SW520)

 Director Yoke Locksafe (A627) configured with a Linkit B2 (SW520) and Compact Shackle L - Bow shape (SW420)