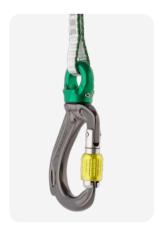

Director Yoke Kwiklock and Director Swivel Boss Kwiklock combo

 Director Yoke Screwgate with webbing spacer (A622WS)

 Director Yoke Screwgate with rope spacer (A622RS)

Director Swivel Eye Screwgate (A632)