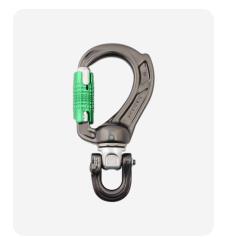

 Director Swivel Boss Locksafe with Compact Shackle S - D shape (A647SS)

> Director Captive Eye

> Director Yoke Web Spacer

> Director Yoke Rope Spacer

Director Swivel Eye

Director Swivel Boss Bow

Director Swivel Boss D