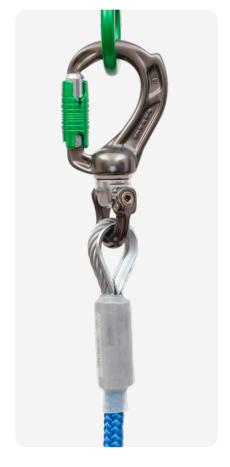

 Director Swivel Boss Screwgate with Compact Shackle S - D shape (A662SS)

 Director Swivel Boss Screwgate with Compact Shackle L - Bow shape (A642BS) configured with two Director Captive Eye (A653 and A657)

 Director Swivel Boss Locksafe with Compact Shackle S - D shape (A647SS)

> Director Captive Eye

> Director Yoke Web Spacer

> Director Yoke Rope Spacer

Director Swivel Eye

Director Swivel Boss Bow

Director Swivel Boss D