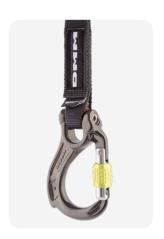

Director Yoke Kwiklock and Director Swivel Boss Kwiklock combo

 Director Yoke Screwgate with webbing spacer (A622WS)

 Director Yoke Screwgate with rope spacer (A622RS)

Director Swivel Eye Screwgate (A632)