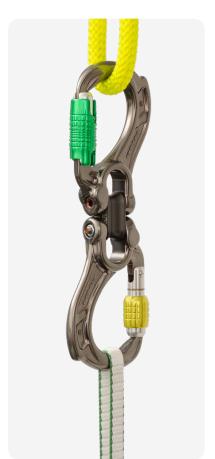

Director Yoke Kwiklock and Director Swivel Boss Kwiklock combo

 Director Yoke Screwgate with webbing spacer (A622WS)

 Director Yoke Screwgate with rope spacer (A622RS)

Director Swivel Eye Screwgate (A632)

 Three Director Yoke (A622, A623 and A627) configured with a Linkit B3 (SW530)

> Director Yoke Screwgate and Director Swivel Boss Screwgate combo

> Three Director Swivel Boss configured with a Linkit Y3 (SW540)