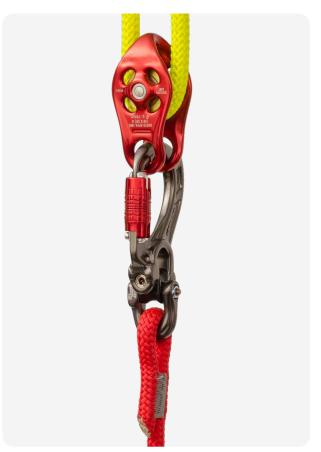

features
- Yoke and Swivel Boss version compatible with most stitched or spliced terminations
- Patented features
- Hot forged and CNC machined

Director Yoke Kwiklock and Director Swivel Boss Kwiklock combo





 Director Yoke Screwgate with webbing spacer (A622WS)



 Director Yoke Screwgate with rope spacer (A622RS)



Director Swivel Eye Screwgate (A632)



 Director Swivel Boss Screwgate with Compact Shackle S - D shape (A662SS)



 Director Swivel Boss Screwgate with Compact Shackle L - Bow shape (A642BS) configured with two Director Captive Eye (A653 and A657)



 Three Director Yoke (A622, A623 and A627) configured with a Linkit B3 (SW530)



> Director Yoke Screwgate and Director Swivel Boss Screwgate combo



> Three Director Swivel Boss configured with a Linkit Y3 (SW540)







 Director Yoke (A623) configured with a Linkit B2T (SW510) and Compact Shackle S - D shape (SW410)



 Two Director Yoke (A622, A627) configured with a Linkit B2 (SW520)



 Director Yoke Locksafe (A627) configured with a Linkit B2 (SW520) and Compact Shackle L - Bow shape (SW420)



 Director Swivel Boss Locksafe with Compact Shackle S - D shape (A647SS)







> Director Captive Eye

> Director Yoke Web Spacer

> Director Yoke Rope Spacer







Director Swivel Eye

Director Swivel Boss Bow

Director Swivel Boss D

## **TECH SPECS**

| DESCRIPTION                                                                                                                                                                                                                                               | PR