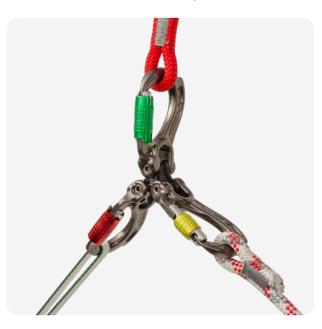

 Three Director Yoke (A622, A623 and A627) configured with a Linkit B3 (SW530)

> Director Yoke Screwgate and Director Swivel Boss Screwgate combo

> Three Director Swivel Boss configured with a Linkit Y3 (SW540)

 Director Yoke (A623) configured with a Linkit B2T (SW510) and Compact Shackle S - D shape (SW410)

 Two Director Yoke (A622, A627) configured with a Linkit B2 (SW520)

 Director Yoke Locksafe (A627) configured with a Linkit B2 (SW520) and Compact Shackle L - Bow shape (SW420)

## **TECH SPECS**

| DESCRIPTION                                                                                                                                                                                                                                               | PRODUCT CODE                                                    | COLOUR                                                                                      | DIMENSION                                                                       | WEIGHT                                             | MBS<br>(MAJOR AXIS)                                                               | MBS<br>(GATE OPEN)                                              | GATE<br>OPENING                                                               | WLL                                           | CERTIFICATION                                                                                                    |
|-----------------------------------------------------------------------------------------------------------------------------------------------------------------------------------------------------------------------------------------------------------|-----------------------------------------------------------------|---------------------------------------------------------------------------------------------|---------------------------------------------------------------------------------|----------------------------------------------------|-----------------------------------------------------------------------------------|-----------------------------------------------------------------|-------------------------------------------------------------------------------|-----------------------------------------------|------------------------------------------------------------------------------------------------------------------|
| Director Captive Eye Screwgate                                                                                                                                                                                                                            | A652                                                            | Titanium/Lime                                                                               | 64 x 93mm                                                                       | 59g                                                | 26kN                                                                              | 9kN                                                             | 17mm                                                                          | -                                             | EN362, 2004 T                                                                                                    |
| Director Captive Eye Kwiklock                                                                                                                                                                                                                             | A653                                                            | Titanium/Red                                                                                | 64 x 93mm                                                                       | 64g                                                | 26kN                                                                              | 9kN                                                             | 17mm                                                                          | -                                             | EN362, 2004 T                                                                                                    |
| Director Captive Eye Locksafe                                                                                                                                                                                                                             | A657                                                            | Titanium/Green                                                                              | 64 x 93mm                                                                       | 65g                                                | 26kN                                                                              | 9kN                                                             | 16mm                                                                          | -                                             | EN362, 2004 T                                                                                                    |
|                                                                                                                                                                                                                                                           |                                                                 |                                                                                             |                                                                                 |                                                    |                                                                                   |                                                                 |                                                                               |                                               |                                                                                                                  |
| DESCRIPTION                                                                                                                                                                                                                                               | PRODUCT CODE                                                    | COLOUR                                                                                      | DIMENSION                                                                       | WEIGHT                                             | MBS<br>(MAJOR AXIS)                                                               | MBS<br>(GATE OPEN)                                              | GATE<br>OPENING                                                               | WLL                                           | CERTIFICATION                                                                                                    |
| Director Yoke Screwgate Web Spacer                                                                                                                                                                                                                        | A622WS                                                          | Titanium/Lime                                                                               | 64 x 98mm                                                                       | 68g                                                | 26kN                                                                              | 9kN                                                             | 17mm                                                                          | -                                             | EN362, 2004 T                                                                                                    |
| Director Yoke Kwiklock Web Spacer                                                                                                                                                                                                                         | A623WS                                                          | Titanium/Red                                                                                | 64 x 98mm                                                                       | 75g                                                | 26kN                                                                              | 9kN                                                             | 17mm                                                                          | -                                             | EN362, 2004 T                                                                                                    |
| Director Yoke Locksafe Web Spacer                                                                                                                                                                                                                         | A627WS                                                          | Titanium/Green                                                                              | 64 x 98mm                                                                       | 76g                                                | 26kN                                                                              | 9kN                                                             | 16mm                                                                          | -                                             | EN362, 2004 T                                                                                                    |
| DESCRIPTION                                                                                                                                                                                                                                               | PRODUCT CODE                                                    | COLOUR                                                                                      | DIMENSION                                                                       | WEIGHT                                             | MBS<br>(MAJOR AXIS)                                                               | MBS<br>(GATE OPEN)                                              | GATE<br>OPENING                                                               | WLL                                           | CERTIFICATION                                                                                                    |
| Director Yoke Screwgate Rope Spacer                                                                                                                                                                                                                       | A622RS                                                          | Titanium/Lime                                                                               | 64 x 98mm                                                                       | 68g                                                | 26kN                                                                              | 9kN                                                             | 17mm                                                                          | -                                             | EN362, 2004 T                                                                                                    |
| Director Yoke Kwiklock Rope Spacer                                                                                                                                                                                                                        | A623RS                                                          | Titanium/Red                                                                                | 64 x 98mm                                                                       | 75g                                                | 26kN                                                                              | 9kN                                                             | 17mm                                                                          | -                                             | EN362, 2004 T                                                                                                    |
| Director Yoke Locksafe Rope Spacer                                                                                                                                                                                                                        | A627RS                                                          | Titanium/Green                                                                              | 64 x 98mm                                                                       | 76g                                                | 26kN                                                                              | 9kN                                                             | 16mm                                                                          | -                                             | EN362, 2004 T                                                                                                    |
|                                                                                                                                                                                                                                                           |                                                                 |                                                                                             |                                                                                 |                                                    |                                                                                   |                                                                 |                                                                               |                                               |                                                                                                                  |
| DESCRIPTION                                                                                                                                                                                                                                               | PRODUCT CODE                                                    | COLOUR                                                                                      | DIMENSION                                                                       | WEIGHT                                             | MBS<br>(MAJOR AXIS)                                                               | MBS<br>(GATE OPEN)                                              | GATE<br>OPENING                                                               | WLL                                           | CERTIFICATION                                                                                                    |
| DESCRIPTION  Director Swivel Eye Screwgate                                                                                                                                                                                                                | PRODUCT CODE A632                                               | COLOUR<br>Titanium/Lime                                                                     | DIMENSION<br>64 x 116mm                                                         | WEIGHT 90g                                         |                                                                                   |                                                                 | GATE<br>OPENING<br>17mm                                                       | WLL<br>3kN                                    | CERTIFICATION<br>EN362, 2004 T                                                                                   |
|                                                                                                                                                                                                                                                           |                                                                 |                                                                                             |                                                                                 |                                                    | (MAJOR AXIS)                                                                      | (GATE OPEN)                                                     | OPENING                                                                       |                                               |                                                                                                                  |
| Director Swivel Eye Screwgate                                                                                                                                                                                                                             | A632                                                            | Titanium/Lime                                                                               | 64 x 116mm                                                                      | 90g                                                | (MAJOR AXIS)<br>26kN                                                              | (GATE OPEN) 9kN                                                 | OPENING<br>17mm                                                               | 3kN                                           | EN362, 2004 T                                                                                                    |
| Director Swivel Eye Screwgate<br>Director Swivel Eye Kwiklock                                                                                                                                                                                             | A632<br>A633                                                    | Titanium/Lime<br>Titanium/Red                                                               | 64 x 116mm<br>64 x 116mm                                                        | 90g<br>95g<br>96g                                  | (MAJOR AXIS)<br>26kN<br>26kN                                                      | 9kN<br>9kN<br>9kN<br>9kN                                        | 17mm<br>17mm                                                                  | 3kN<br>3kN                                    | EN362, 2004 T<br>EN362, 2004 T                                                                                   |
| Director Swivel Eye Screwgate Director Swivel Eye Kwiklock Director Swivel Eye Locksafe                                                                                                                                                                   | A632<br>A633<br>A637                                            | Titanium/Lime<br>Titanium/Red<br>Titanium/Green                                             | 64 x 116mm<br>64 x 116mm<br>64 x 116mm                                          | 90g<br>95g<br>96g                                  | 26kN<br>26kN<br>26kN<br>26kN                                                      | 9kN<br>9kN<br>9kN<br>9kN                                        | 17mm<br>17mm<br>16mm                                                          | 3kN<br>3kN<br>3kN                             | EN362, 2004 T<br>EN362, 2004 T<br>EN362, 2004 T                                                                  |
| Director Swivel Eye Screwgate Director Swivel Eye Kwiklock Director Swivel Eye Locksafe  DESCRIPTION Director Swivel Boss Screwgate Bow Director Swivel Boss Kwiklock Bow                                                                                 | A632<br>A633<br>A637                                            | Titanium/Lime Titanium/Red Titanium/Green                                                   | 64 x 116mm<br>64 x 116mm<br>64 x 116mm                                          | 90g<br>95g<br>96g<br>WEIGHT<br>98g<br>104g         | 26kN<br>26kN<br>26kN<br>26kN<br>MBS<br>(MAJOR AXIS)                               | 9kN<br>9kN<br>9kN<br>9kN<br>(GATE OPEN)                         | 17mm 17mm 16mm GATE OPENING                                                   | 3kN<br>3kN<br>3kN                             | EN362, 2004 T EN362, 2004 T EN362, 2004 T CERTIFICATION                                                          |
| Director Swivel Eye Screwgate Director Swivel Eye Kwiklock Director Swivel Eye Locksafe  DESCRIPTION Director Swivel Boss Screwgate Bow                                                                                                                   | A632<br>A633<br>A637<br>PRODUCT CODE<br>A642BS                  | Titanium/Lime Titanium/Red Titanium/Green  COLOUR Titanium/Lime                             | 64 x 116mm<br>64 x 116mm<br>64 x 116mm<br>DIMENSION<br>64 x 130mm               | 90g<br>95g<br>96g<br>WEIGHT<br>98g                 | 26kN<br>26kN<br>26kN<br>26kN<br>MBS<br>(MAJOR AXIS)<br>26kN                       | 9kN 9kN 9kN 9kN 9kN                                             | 17mm 17mm 16mm  GATE OPENING 17mm                                             | 3kN<br>3kN<br>3kN<br>WLL<br>3kN               | EN362, 2004 T EN362, 2004 T EN362, 2004 T  CERTIFICATION EN362, 2004 T                                           |
| Director Swivel Eye Screwgate Director Swivel Eye Kwiklock Director Swivel Eye Locksafe  DESCRIPTION Director Swivel Boss Screwgate Bow Director Swivel Boss Kwiklock Bow                                                                                 | A632 A633 A637  PRODUCT CODE A642BS A643BS                      | Titanium/Lime Titanium/Red Titanium/Green  COLOUR Titanium/Lime Titanium/Red                | 64 x 116mm<br>64 x 116mm<br>64 x 116mm<br>DIMENSION<br>64 x 130mm<br>64 x 130mm | 90g<br>95g<br>96g<br>WEIGHT<br>98g<br>104g         | MBS (MAJOR AXIS) 26kN 26kN 26kN MBS (MAJOR AXIS) 26kN 26kN                        | GATE OPEN) 9kN 9kN 9kN 9kN 9kN MBS (GATE OPEN) 9kN              | 17mm 17mm 16mm  GATE OPENING 17mm 17mm                                        | 3kN<br>3kN<br>3kN<br>WLL<br>3kN<br>3kN        | EN362, 2004 T EN362, 2004 T EN362, 2004 T  CERTIFICATION EN362, 2004 T EN362, 2004 T                             |
| Director Swivel Eye Screwgate Director Swivel Eye Kwiklock Director Swivel Eye Locksafe  DESCRIPTION Director Swivel Boss Screwgate Bow Director Swivel Boss Kwiklock Bow Director Swivel Boss Locksafe Bow  DESCRIPTION Director Swivel Boss Screwgate D | A632 A633 A637  PRODUCT CODE A642BS A643BS A647BS               | Titanium/Lime Titanium/Red Titanium/Green  COLOUR Titanium/Lime Titanium/Red Titanium/Green | 64 x 116mm<br>64 x 116mm<br>64 x 116mm<br>DIMENSION<br>64 x 130mm<br>64 x 130mm | 90g<br>95g<br>96g<br>WEIGHT<br>98g<br>104g<br>105g | (MAJOR AXIS) 26kN 26kN 26kN MBS (MAJOR AXIS) 26kN 26kN 26kN                       | GATE OPEN)  9kN  9kN  9kN  MBS (GATE OPEN)  9kN  9kN  9kN  MBS  | 17mm 17mm 16mm 16mm 17mm 16mm 17mm 16mm                                       | 3kN<br>3kN<br>3kN<br>WLL<br>3kN<br>3kN        | EN362, 2004 T EN362, 2004 T EN362, 2004 T  CERTIFICATION EN362, 2004 T EN362, 2004 T EN362, 2004 T               |
| Director Swivel Eye Screwgate Director Swivel Eye Kwiklock Director Swivel Eye Locksafe  DESCRIPTION Director Swivel Boss Screwgate Bow Director Swivel Boss Kwiklock Bow Director Swivel Boss Locksafe Bow                                               | A632 A633 A637  PRODUCT CODE A642BS A643BS A647BS  PRODUCT CODE | Titanium/Lime Titanium/Red Titanium/Green  COLOUR Titanium/Lime Titanium/Red Titanium/Green | 64 x 116mm<br>64 x 116mm<br>64 x 116mm<br>DIMENSION<br>64 x 130mm<br>64 x 130mm | 90g<br>95g<br>96g<br>WEIGHT<br>98g<br>104g<br>105g | (MAJOR AXIS) 26kN 26kN 26kN 26kN MBS (MAJOR AXIS) 26kN 26kN 26kN MBS (MAJOR AXIS) | (GATE OPEN)  9kN  9kN  9kN  MBS (GATE OPEN)  9kN  9kN  9kN  9kN | 17mm 17mm 16mm 16mm 17mm 16mm 17mm 16mm 47mm 17mm 17mm 47mm 47mm 47mm 47mm 47 | 3kN<br>3kN<br>3kN<br>WLL<br>3kN<br>3kN<br>3kN | EN362, 2004 T EN362, 2004 T EN362, 2004 T  CERTIFICATION EN362, 2004 T EN362, 2004 T EN362, 2004 T CERTIFICATION |