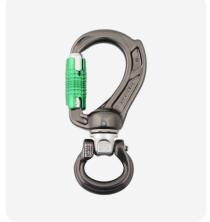

Director Yoke Kwiklock and Director Swivel Boss Kwiklock combo

 Director Yoke Screwgate with webbing spacer (A622WS)

 Director Yoke Screwgate with rope spacer (A622RS)

Director Swivel Eye Screwgate (A632)