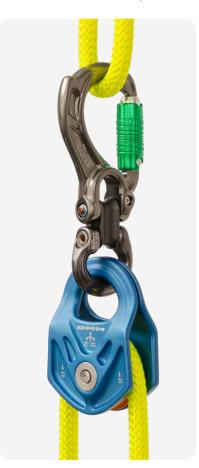

Featuring our new extra short gate, a generous curve in the loading area and boasting healthy gate openings, Directors combine with each other and a wide range of other DMM components such as pulleys, slings and the Linkit range to help build well organised and short assemblies.

 Three Director Yoke (A622, A623 and A627) configured with a Linkit B3 (SW530)

> Director Yoke Screwgate and Director Swivel Boss Screwgate combo

> Three Director Swivel Boss configured with a Linkit Y3 (SW540)