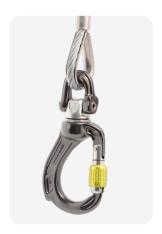

Director Yoke Kwiklock and Director Swivel Boss Kwiklock combo

 Director Yoke Screwgate with webbing spacer (A622WS)

 Director Yoke Screwgate with rope spacer (A622RS)

Director Swivel Eye Screwgate (A632)

## **TECH SPECS**

| DESCRIPTION                                                                                                                                                                                                                                               | PRODUCT CODE                                                    | COLOUR                                                                                      | DIMENSION                                                                       | WEIGHT                                             | MBS<br>(MAJOR AXIS)                                                               | MBS<br>(GATE OPEN)                                              | GATE<br>OPENING                                                               | WLL                                           | CERTIFICATION                                                                                                    |
|-----------------------------------------------------------------------------------------------------------------------------------------------------------------------------------------------------------------------------------------------------------|-----------------------------------------------------------------|---------------------------------------------------------------------------------------------|---------------------------------------------------------------------------------|----------------------------------------------------|-----------------------------------------------------------------------------------|-----------------------------------------------------------------|-------------------------------------------------------------------------------|-----------------------------------------------|------------------------------------------------------------------------------------------------------------------|
| Director Captive Eye Screwgate                                                                                                                                                                                                                            | A652                                                            | Titanium/Lime                                                                               | 64 x 93mm                                                                       | 59g                                                | 26kN                                                                              | 9kN                                                             | 17mm                                                                          | -                                             | EN362, 2004 T                                                                                                    |
| Director Captive Eye Kwiklock                                                                                                                                                                                                                             | A653                                                            | Titanium/Red                                                                                | 64 x 93mm                                                                       | 64g                                                | 26kN                                                                              | 9kN                                                             | 17mm                                                                          | -                                             | EN362, 2004 T                                                                                                    |
| Director Captive Eye Locksafe                                                                                                                                                                                                                             | A657                                                            | Titanium/Green                                                                              | 64 x 93mm                                                                       | 65g                                                | 26kN                                                                              | 9kN                                                             | 16mm                                                                          | -                                             | EN362, 2004 T                                                                                                    |
|                                                                                                                                                                                                                                                           |                                                                 |                                                                                             |                                                                                 |                                                    |                                                                                   |                                                                 |                                                                               |                                               |                                                                                                                  |
| DESCRIPTION                                                                                                                                                                                                                                               | PRODUCT CODE                                                    | COLOUR                                                                                      | DIMENSION                                                                       | WEIGHT                                             | MBS<br>(MAJOR AXIS)                                                               | MBS<br>(GATE OPEN)                                              | GATE<br>OPENING                                                               | WLL                                           | CERTIFICATION                                                                                                    |
| Director Yoke Screwgate Web Spacer                                                                                                                                                                                                                        | A622WS                                                          | Titanium/Lime                                                                               | 64 x 98mm                                                                       | 68g                                                | 26kN                                                                              | 9kN                                                             | 17mm                                                                          | -                                             | EN362, 2004 T                                                                                                    |
| Director Yoke Kwiklock Web Spacer                                                                                                                                                                                                                         | A623WS                                                          | Titanium/Red                                                                                | 64 x 98mm                                                                       | 75g                                                | 26kN                                                                              | 9kN                                                             | 17mm                                                                          | -                                             | EN362, 2004 T                                                                                                    |
| Director Yoke Locksafe Web Spacer                                                                                                                                                                                                                         | A627WS                                                          | Titanium/Green                                                                              | 64 x 98mm                                                                       | 76g                                                | 26kN                                                                              | 9kN                                                             | 16mm                                                                          | -                                             | EN362, 2004 T                                                                                                    |
| DESCRIPTION                                                                                                                                                                                                                                               | PRODUCT CODE                                                    | COLOUR                                                                                      | DIMENSION                                                                       | WEIGHT                                             | MBS<br>(MAJOR AXIS)                                                               | MBS<br>(GATE OPEN)                                              | GATE<br>OPENING                                                               | WLL                                           | CERTIFICATION                                                                                                    |
| Director Yoke Screwgate Rope Spacer                                                                                                                                                                                                                       | A622RS                                                          | Titanium/Lime                                                                               | 64 x 98mm                                                                       | 68g                                                | 26kN                                                                              | 9kN                                                             | 17mm                                                                          | -                                             | EN362, 2004 T                                                                                                    |
| Director Yoke Kwiklock Rope Spacer                                                                                                                                                                                                                        | A623RS                                                          | Titanium/Red                                                                                | 64 x 98mm                                                                       | 75g                                                | 26kN                                                                              | 9kN                                                             | 17mm                                                                          | -                                             | EN362, 2004 T                                                                                                    |
| Director Yoke Locksafe Rope Spacer                                                                                                                                                                                                                        | A627RS                                                          | Titanium/Green                                                                              | 64 x 98mm                                                                       | 76g                                                | 26kN                                                                              | 9kN                                                             | 16mm                                                                          | -                                             | EN362, 2004 T                                                                                                    |
|                                                                                                                                                                                                                                                           |                                                                 |                                                                                             |                                                                                 |                                                    |                                                                                   |                                                                 |                                                                               |                                               |                                                                                                                  |
| DESCRIPTION                                                                                                                                                                                                                                               | PRODUCT CODE                                                    | COLOUR                                                                                      | DIMENSION                                                                       | WEIGHT                                             | MBS<br>(MAJOR AXIS)                                                               | MBS<br>(GATE OPEN)                                              | GATE<br>OPENING                                                               | WLL                                           | CERTIFICATION                                                                                                    |
| DESCRIPTION  Director Swivel Eye Screwgate                                                                                                                                                                                                                | PRODUCT CODE A632                                               | COLOUR<br>Titanium/Lime                                                                     | DIMENSION<br>64 x 116mm                                                         | WEIGHT 90g                                         |                                                                                   |                                                                 | GATE<br>OPENING<br>17mm                                                       | WLL<br>3kN                                    | CERTIFICATION<br>EN362, 2004 T                                                                                   |
|                                                                                                                                                                                                                                                           |                                                                 |                                                                                             |                                                                                 |                                                    | (MAJOR AXIS)                                                                      | (GATE OPEN)                                                     | OPENING                                                                       |                                               |                                                                                                                  |
| Director Swivel Eye Screwgate                                                                                                                                                                                                                             | A632                                                            | Titanium/Lime                                                                               | 64 x 116mm                                                                      | 90g                                                | (MAJOR AXIS)<br>26kN                                                              | (GATE OPEN) 9kN                                                 | OPENING<br>17mm                                                               | 3kN                                           | EN362, 2004 T                                                                                                    |
| Director Swivel Eye Screwgate<br>Director Swivel Eye Kwiklock                                                                                                                                                                                             | A632<br>A633                                                    | Titanium/Lime<br>Titanium/Red                                                               | 64 x 116mm<br>64 x 116mm                                                        | 90g<br>95g<br>96g                                  | (MAJOR AXIS)<br>26kN<br>26kN                                                      | 9kN<br>9kN<br>9kN<br>9kN                                        | 17mm<br>17mm                                                                  | 3kN<br>3kN                                    | EN362, 2004 T<br>EN362, 2004 T                                                                                   |
| Director Swivel Eye Screwgate Director Swivel Eye Kwiklock Director Swivel Eye Locksafe                                                                                                                                                                   | A632<br>A633<br>A637                                            | Titanium/Lime<br>Titanium/Red<br>Titanium/Green                                             | 64 x 116mm<br>64 x 116mm<br>64 x 116mm                                          | 90g<br>95g<br>96g                                  | 26kN<br>26kN<br>26kN<br>26kN                                                      | 9kN<br>9kN<br>9kN<br>9kN                                        | 17mm<br>17mm<br>16mm                                                          | 3kN<br>3kN<br>3kN                             | EN362, 2004 T<br>EN362, 2004 T<br>EN362, 2004 T                                                                  |
| Director Swivel Eye Screwgate Director Swivel Eye Kwiklock Director Swivel Eye Locksafe  DESCRIPTION Director Swivel Boss Screwgate Bow Director Swivel Boss Kwiklock Bow                                                                                 | A632<br>A633<br>A637                                            | Titanium/Lime Titanium/Red Titanium/Green                                                   | 64 x 116mm<br>64 x 116mm<br>64 x 116mm                                          | 90g<br>95g<br>96g<br>WEIGHT<br>98g<br>104g         | 26kN<br>26kN<br>26kN<br>26kN<br>MBS<br>(MAJOR AXIS)                               | 9kN<br>9kN<br>9kN<br>9kN<br>(GATE OPEN)                         | 17mm 17mm 16mm GATE OPENING                                                   | 3kN<br>3kN<br>3kN                             | EN362, 2004 T EN362, 2004 T EN362, 2004 T CERTIFICATION                                                          |
| Director Swivel Eye Screwgate Director Swivel Eye Kwiklock Director Swivel Eye Locksafe  DESCRIPTION Director Swivel Boss Screwgate Bow                                                                                                                   | A632<br>A633<br>A637<br>PRODUCT CODE<br>A642BS                  | Titanium/Lime Titanium/Red Titanium/Green  COLOUR Titanium/Lime                             | 64 x 116mm<br>64 x 116mm<br>64 x 116mm<br>DIMENSION<br>64 x 130mm               | 90g<br>95g<br>96g<br>WEIGHT<br>98g                 | 26kN<br>26kN<br>26kN<br>26kN<br>MBS<br>(MAJOR AXIS)<br>26kN                       | 9kN 9kN 9kN 9kN 9kN                                             | 17mm 17mm 16mm  GATE OPENING 17mm                                             | 3kN<br>3kN<br>3kN<br>WLL<br>3kN               | EN362, 2004 T EN362, 2004 T EN362, 2004 T  CERTIFICATION EN362, 2004 T                                           |
| Director Swivel Eye Screwgate Director Swivel Eye Kwiklock Director Swivel Eye Locksafe  DESCRIPTION Director Swivel Boss Screwgate Bow Director Swivel Boss Kwiklock Bow                                                                                 | A632 A633 A637  PRODUCT CODE A642BS A643BS                      | Titanium/Lime Titanium/Red Titanium/Green  COLOUR Titanium/Lime Titanium/Red                | 64 x 116mm<br>64 x 116mm<br>64 x 116mm<br>DIMENSION<br>64 x 130mm<br>64 x 130mm | 90g<br>95g<br>96g<br>WEIGHT<br>98g<br>104g         | MBS (MAJOR AXIS) 26kN 26kN 26kN MBS (MAJOR AXIS) 26kN 26kN                        | GATE OPEN) 9kN 9kN 9kN 9kN 9kN MBS (GATE OPEN) 9kN              | 17mm 17mm 16mm  GATE OPENING 17mm 17mm                                        | 3kN<br>3kN<br>3kN<br>WLL<br>3kN<br>3kN        | EN362, 2004 T EN362, 2004 T EN362, 2004 T  CERTIFICATION EN362, 2004 T EN362, 2004 T                             |
| Director Swivel Eye Screwgate Director Swivel Eye Kwiklock Director Swivel Eye Locksafe  DESCRIPTION Director Swivel Boss Screwgate Bow Director Swivel Boss Kwiklock Bow Director Swivel Boss Locksafe Bow  DESCRIPTION Director Swivel Boss Screwgate D | A632 A633 A637  PRODUCT CODE A642BS A643BS A647BS               | Titanium/Lime Titanium/Red Titanium/Green  COLOUR Titanium/Lime Titanium/Red Titanium/Green | 64 x 116mm<br>64 x 116mm<br>64 x 116mm<br>DIMENSION<br>64 x 130mm<br>64 x 130mm | 90g<br>95g<br>96g<br>WEIGHT<br>98g<br>104g<br>105g | (MAJOR AXIS) 26kN 26kN 26kN MBS (MAJOR AXIS) 26kN 26kN 26kN                       | GATE OPEN)  9kN  9kN  9kN  MBS (GATE OPEN)  9kN  9kN  9kN  MBS  | 17mm 17mm 16mm 16mm 17mm 16mm 17mm 16mm                                       | 3kN<br>3kN<br>3kN<br>WLL<br>3kN<br>3kN        | EN362, 2004 T EN362, 2004 T EN362, 2004 T  CERTIFICATION EN362, 2004 T EN362, 2004 T EN362, 2004 T               |
| Director Swivel Eye Screwgate Director Swivel Eye Kwiklock Director Swivel Eye Locksafe  DESCRIPTION Director Swivel Boss Screwgate Bow Director Swivel Boss Kwiklock Bow Director Swivel Boss Locksafe Bow                                               | A632 A633 A637  PRODUCT CODE A642BS A643BS A647BS  PRODUCT CODE | Titanium/Lime Titanium/Red Titanium/Green  COLOUR Titanium/Lime Titanium/Red Titanium/Green | 64 x 116mm<br>64 x 116mm<br>64 x 116mm<br>DIMENSION<br>64 x 130mm<br>64 x 130mm | 90g<br>95g<br>96g<br>WEIGHT<br>98g<br>104g<br>105g | (MAJOR AXIS) 26kN 26kN 26kN 26kN MBS (MAJOR AXIS) 26kN 26kN 26kN MBS (MAJOR AXIS) | (GATE OPEN)  9kN  9kN  9kN  MBS (GATE OPEN)  9kN  9kN  9kN  9kN | 17mm 17mm 16mm 16mm 17mm 16mm 17mm 16mm 47mm 17mm 17mm 47mm 47mm 47mm 47mm 47 | 3kN<br>3kN<br>3kN<br>WLL<br>3kN<br>3kN<br>3kN | EN362, 2004 T EN362, 2004 T EN362, 2004 T  CERTIFICATION EN362, 2004 T EN362, 2004 T EN362, 2004 T CERTIFICATION |