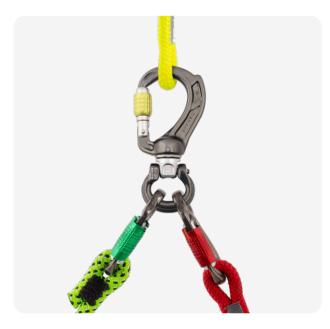

 Three Director Yoke (A622, A623 and A627) configured with a Linkit B3 (SW530)

> Director Yoke Screwgate and Director Swivel Boss Screwgate combo

> Three Director Swivel Boss configured with a Linkit Y3 (SW540)

## **TECH SPECS**

| DESCRIPTION                                                                                                                                                                                                                                               | PRODUCT CODE                                                    | COLOUR                                                                                      | DIMENSION                                                                       | WEIGHT                                             | MBS<br>(MAJOR AXIS)                                                               | MBS<br>(GATE OPEN)                                              | GATE<br>OPENING                                                               | WLL                                           | CERTIFICATION                                                                                                    |
|-----------------------------------------------------------------------------------------------------------------------------------------------------------------------------------------------------------------------------------------------------------|-----------------------------------------------------------------|---------------------------------------------------------------------------------------------|---------------------------------------------------------------------------------|----------------------------------------------------|-----------------------------------------------------------------------------------|-----------------------------------------------------------------|-------------------------------------------------------------------------------|-----------------------------------------------|------------------------------------------------------------------------------------------------------------------|
| Director Captive Eye Screwgate                                                                                                                                                                                                                            | A652                                                            | Titanium/Lime                                                                               | 64 x 93mm                                                                       | 59g                                                | 26kN                                                                              | 9kN                                                             | 17mm                                                                          | -                                             | EN362, 2004 T                                                                                                    |
| Director Captive Eye Kwiklock                                                                                                                                                                                                                             | A653                                                            | Titanium/Red                                                                                | 64 x 93mm                                                                       | 64g                                                | 26kN                                                                              | 9kN                                                             | 17mm                                                                          | -                                             | EN362, 2004 T                                                                                                    |
| Director Captive Eye Locksafe                                                                                                                                                                                                                             | A657                                                            | Titanium/Green                                                                              | 64 x 93mm                                                                       | 65g                                                | 26kN                                                                              | 9kN                                                             | 16mm                                                                          | -                                             | EN362, 2004 T                                                                                                    |
|                                                                                                                                                                                                                                                           |                                                                 |                                                                                             |                                                                                 |                                                    |                                                                                   |                                                                 |                                                                               |                                               |                                                                                                                  |
| DESCRIPTION                                                                                                                                                                                                                                               | PRODUCT CODE                                                    | COLOUR                                                                                      | DIMENSION                                                                       | WEIGHT                                             | MBS<br>(MAJOR AXIS)                                                               | MBS<br>(GATE OPEN)                                              | GATE<br>OPENING                                                               | WLL                                           | CERTIFICATION                                                                                                    |
| Director Yoke Screwgate Web Spacer                                                                                                                                                                                                                        | A622WS                                                          | Titanium/Lime                                                                               | 64 x 98mm                                                                       | 68g                                                | 26kN                                                                              | 9kN                                                             | 17mm                                                                          | -                                             | EN362, 2004 T                                                                                                    |
| Director Yoke Kwiklock Web Spacer                                                                                                                                                                                                                         | A623WS                                                          | Titanium/Red                                                                                | 64 x 98mm                                                                       | 75g                                                | 26kN                                                                              | 9kN                                                             | 17mm                                                                          | -                                             | EN362, 2004 T                                                                                                    |
| Director Yoke Locksafe Web Spacer                                                                                                                                                                                                                         | A627WS                                                          | Titanium/Green                                                                              | 64 x 98mm                                                                       | 76g                                                | 26kN                                                                              | 9kN                                                             | 16mm                                                                          | -                                             | EN362, 2004 T                                                                                                    |
| DESCRIPTION                                                                                                                                                                                                                                               | PRODUCT CODE                                                    | COLOUR                                                                                      | DIMENSION                                                                       | WEIGHT                                             | MBS<br>(MAJOR AXIS)                                                               | MBS<br>(GATE OPEN)                                              | GATE<br>OPENING                                                               | WLL                                           | CERTIFICATION                                                                                                    |
| Director Yoke Screwgate Rope Spacer                                                                                                                                                                                                                       | A622RS                                                          | Titanium/Lime                                                                               | 64 x 98mm                                                                       | 68g                                                | 26kN                                                                              | 9kN                                                             | 17mm                                                                          | -                                             | EN362, 2004 T                                                                                                    |
| Director Yoke Kwiklock Rope Spacer                                                                                                                                                                                                                        | A623RS                                                          | Titanium/Red                                                                                | 64 x 98mm                                                                       | 75g                                                | 26kN                                                                              | 9kN                                                             | 17mm                                                                          | -                                             | EN362, 2004 T                                                                                                    |
| Director Yoke Locksafe Rope Spacer                                                                                                                                                                                                                        | A627RS                                                          | Titanium/Green                                                                              | 64 x 98mm                                                                       | 76g                                                | 26kN                                                                              | 9kN                                                             | 16mm                                                                          | -                                             | EN362, 2004 T                                                                                                    |
|                                                                                                                                                                                                                                                           |                                                                 |                                                                                             |                                                                                 |                                                    |                                                                                   |                                                                 |                                                                               |                                               |                                                                                                                  |
| DESCRIPTION                                                                                                                                                                                                                                               | PRODUCT CODE                                                    | COLOUR                                                                                      | DIMENSION                                                                       | WEIGHT                                             | MBS<br>(MAJOR AXIS)                                                               | MBS<br>(GATE OPEN)                                              | GATE<br>OPENING                                                               | WLL                                           | CERTIFICATION                                                                                                    |
| DESCRIPTION  Director Swivel Eye Screwgate                                                                                                                                                                                                                | PRODUCT CODE A632                                               | COLOUR<br>Titanium/Lime                                                                     | DIMENSION<br>64 x 116mm                                                         | WEIGHT 90g                                         |                                                                                   |                                                                 | GATE<br>OPENING<br>17mm                                                       | WLL<br>3kN                                    | CERTIFICATION<br>EN362, 2004 T                                                                                   |
|                                                                                                                                                                                                                                                           |                                                                 |                                                                                             |                                                                                 |                                                    | (MAJOR AXIS)                                                                      | (GATE OPEN)                                                     | OPENING                                                                       |                                               |                                                                                                                  |
| Director Swivel Eye Screwgate                                                                                                                                                                                                                             | A632                                                            | Titanium/Lime                                                                               | 64 x 116mm                                                                      | 90g                                                | (MAJOR AXIS)<br>26kN                                                              | (GATE OPEN) 9kN                                                 | OPENING<br>17mm                                                               | 3kN                                           | EN362, 2004 T                                                                                                    |
| Director Swivel Eye Screwgate<br>Director Swivel Eye Kwiklock                                                                                                                                                                                             | A632<br>A633                                                    | Titanium/Lime<br>Titanium/Red                                                               | 64 x 116mm<br>64 x 116mm                                                        | 90g<br>95g<br>96g                                  | (MAJOR AXIS)<br>26kN<br>26kN                                                      | 9kN<br>9kN<br>9kN<br>9kN                                        | 17mm<br>17mm                                                                  | 3kN<br>3kN                                    | EN362, 2004 T<br>EN362, 2004 T                                                                                   |
| Director Swivel Eye Screwgate Director Swivel Eye Kwiklock Director Swivel Eye Locksafe                                                                                                                                                                   | A632<br>A633<br>A637                                            | Titanium/Lime<br>Titanium/Red<br>Titanium/Green                                             | 64 x 116mm<br>64 x 116mm<br>64 x 116mm                                          | 90g<br>95g<br>96g                                  | 26kN<br>26kN<br>26kN<br>26kN                                                      | 9kN<br>9kN<br>9kN<br>9kN                                        | 17mm<br>17mm<br>16mm                                                          | 3kN<br>3kN<br>3kN                             | EN362, 2004 T<br>EN362, 2004 T<br>EN362, 2004 T                                                                  |
| Director Swivel Eye Screwgate Director Swivel Eye Kwiklock Director Swivel Eye Locksafe  DESCRIPTION Director Swivel Boss Screwgate Bow Director Swivel Boss Kwiklock Bow                                                                                 | A632<br>A633<br>A637                                            | Titanium/Lime Titanium/Red Titanium/Green                                                   | 64 x 116mm<br>64 x 116mm<br>64 x 116mm                                          | 90g<br>95g<br>96g<br>WEIGHT<br>98g<br>104g         | 26kN<br>26kN<br>26kN<br>26kN<br>MBS<br>(MAJOR AXIS)                               | 9kN<br>9kN<br>9kN<br>9kN<br>(GATE OPEN)                         | 17mm 17mm 16mm GATE OPENING                                                   | 3kN<br>3kN<br>3kN                             | EN362, 2004 T EN362, 2004 T EN362, 2004 T CERTIFICATION                                                          |
| Director Swivel Eye Screwgate Director Swivel Eye Kwiklock Director Swivel Eye Locksafe  DESCRIPTION Director Swivel Boss Screwgate Bow                                                                                                                   | A632<br>A633<br>A637<br>PRODUCT CODE<br>A642BS                  | Titanium/Lime Titanium/Red Titanium/Green  COLOUR Titanium/Lime                             | 64 x 116mm<br>64 x 116mm<br>64 x 116mm<br>DIMENSION<br>64 x 130mm               | 90g<br>95g<br>96g<br>WEIGHT<br>98g                 | 26kN<br>26kN<br>26kN<br>26kN<br>MBS<br>(MAJOR AXIS)<br>26kN                       | 9kN 9kN 9kN 9kN 9kN                                             | 17mm 17mm 16mm  GATE OPENING 17mm                                             | 3kN<br>3kN<br>3kN<br>WLL<br>3kN               | EN362, 2004 T EN362, 2004 T EN362, 2004 T  CERTIFICATION EN362, 2004 T                                           |
| Director Swivel Eye Screwgate Director Swivel Eye Kwiklock Director Swivel Eye Locksafe  DESCRIPTION Director Swivel Boss Screwgate Bow Director Swivel Boss Kwiklock Bow                                                                                 | A632 A633 A637  PRODUCT CODE A642BS A643BS                      | Titanium/Lime Titanium/Red Titanium/Green  COLOUR Titanium/Lime Titanium/Red                | 64 x 116mm<br>64 x 116mm<br>64 x 116mm<br>DIMENSION<br>64 x 130mm<br>64 x 130mm | 90g<br>95g<br>96g<br>WEIGHT<br>98g<br>104g         | MBS (MAJOR AXIS) 26kN 26kN 26kN MBS (MAJOR AXIS) 26kN 26kN                        | GATE OPEN) 9kN 9kN 9kN 9kN 9kN MBS (GATE OPEN) 9kN              | 17mm 17mm 16mm  GATE OPENING 17mm 17mm                                        | 3kN<br>3kN<br>3kN<br>WLL<br>3kN<br>3kN        | EN362, 2004 T EN362, 2004 T EN362, 2004 T  CERTIFICATION EN362, 2004 T EN362, 2004 T                             |
| Director Swivel Eye Screwgate Director Swivel Eye Kwiklock Director Swivel Eye Locksafe  DESCRIPTION Director Swivel Boss Screwgate Bow Director Swivel Boss Kwiklock Bow Director Swivel Boss Locksafe Bow  DESCRIPTION Director Swivel Boss Screwgate D | A632 A633 A637  PRODUCT CODE A642BS A643BS A647BS               | Titanium/Lime Titanium/Red Titanium/Green  COLOUR Titanium/Lime Titanium/Red Titanium/Green | 64 x 116mm<br>64 x 116mm<br>64 x 116mm<br>DIMENSION<br>64 x 130mm<br>64 x 130mm | 90g<br>95g<br>96g<br>WEIGHT<br>98g<br>104g<br>105g | (MAJOR AXIS) 26kN 26kN 26kN MBS (MAJOR AXIS) 26kN 26kN 26kN                       | GATE OPEN)  9kN  9kN  9kN  MBS (GATE OPEN)  9kN  9kN  9kN  MBS  | 17mm 17mm 16mm 16mm 17mm 16mm 17mm 16mm                                       | 3kN<br>3kN<br>3kN<br>WLL<br>3kN<br>3kN        | EN362, 2004 T EN362, 2004 T EN362, 2004 T  CERTIFICATION EN362, 2004 T EN362, 2004 T EN362, 2004 T               |
| Director Swivel Eye Screwgate Director Swivel Eye Kwiklock Director Swivel Eye Locksafe  DESCRIPTION Director Swivel Boss Screwgate Bow Director Swivel Boss Kwiklock Bow Director Swivel Boss Locksafe Bow                                               | A632 A633 A637  PRODUCT CODE A642BS A643BS A647BS  PRODUCT CODE | Titanium/Lime Titanium/Red Titanium/Green  COLOUR Titanium/Lime Titanium/Red Titanium/Green | 64 x 116mm<br>64 x 116mm<br>64 x 116mm<br>DIMENSION<br>64 x 130mm<br>64 x 130mm | 90g<br>95g<br>96g<br>WEIGHT<br>98g<br>104g<br>105g | (MAJOR AXIS) 26kN 26kN 26kN 26kN MBS (MAJOR AXIS) 26kN 26kN 26kN MBS (MAJOR AXIS) | (GATE OPEN)  9kN  9kN  9kN  MBS (GATE OPEN)  9kN  9kN  9kN  9kN | 17mm 17mm 16mm 16mm 17mm 16mm 17mm 16mm 47mm 17mm 17mm 47mm 47mm 47mm 47mm 47 | 3kN<br>3kN<br>3kN<br>WLL<br>3kN<br>3kN<br>3kN | EN362, 2004 T EN362, 2004 T EN362, 2004 T  CERTIFICATION EN362, 2004 T EN362, 2004 T EN362, 2004 T CERTIFICATION |