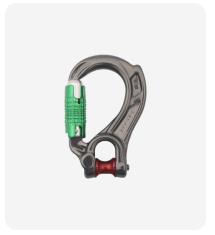

Director Yoke Kwiklock and Director Swivel Boss Kwiklock combo

 Director Yoke Screwgate with webbing spacer (A622WS)

 Director Yoke Screwgate with rope spacer (A622RS)

Director Swivel Eye Screwgate (A632)