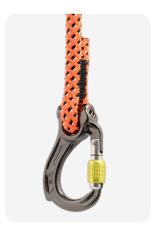

Director Yoke Kwiklock and Director Swivel Boss Kwiklock combo

 Director Yoke Screwgate with webbing spacer (A622WS)

 Director Yoke Screwgate with rope spacer (A622RS)

Director Swivel Eye Screwgate (A632)