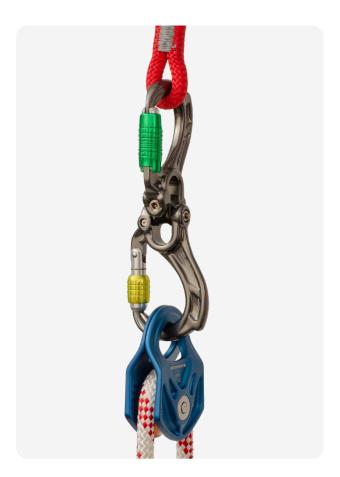

 Director Yoke (A623) configured with a Linkit B2T (SW510) and Compact Shackle S - D shape (SW410)

 Two Director Yoke (A622, A627) configured with a Linkit B2 (SW520)

 Director Yoke Locksafe (A627) configured with a Linkit B2 (SW520) and Compact Shackle L - Bow shape (SW420)