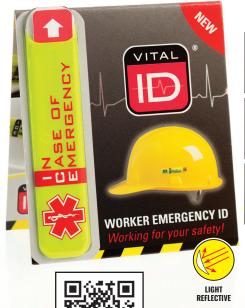

## **WORKER EMERGENCY ID**

## HARD HAT ID — STANDARD WSID-01

## Stores workers medical information and emergency contacts for use in the event of an accident or medical emergency.

- fixes securely to the workers hard hat or clothing
- secure tamper-proof seal ensures data privacy
- highly reflective (3M Scotchlite™ reflective material)
- water/weather resistant
- helmet safe 3M<sup>™</sup> adhesive
- non-electrically conductive
- weighs less than 5 grams

A low cost back-up to supplement your existing on-site safety procedures.

Dimensions 70mm x 15 mm Product Code WSID-01