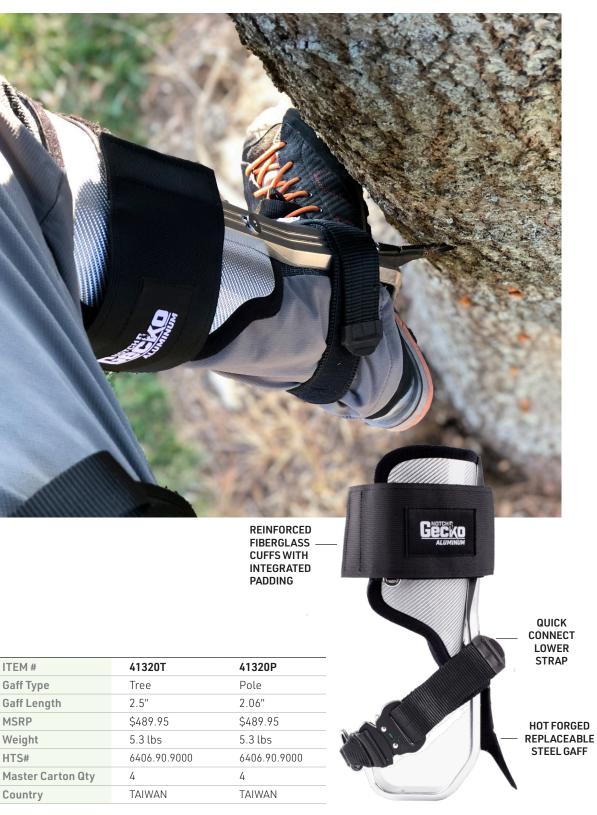

## Gecko<sup>®</sup>Aluminum 2.0 Climbers

5.3 lbs. per pair | Integrated padding | Adjustable cuff Lifetime Guarantee | Meets ASTM F887 standard

## FEATURES & BENEFITS

- Ultra light aluminum construction
- Anatomically formed, reinforced fiberglass cuffs with integrated padding
- Increased pad and cuff surface area reduces leg pressure during climbing
- 4" wide upper calf strap ensures maximum security
- Replaceable high-density EVA padding
- Adjustable height from 14 <sup>3</sup>/<sub>4</sub>" to 21" by <sup>1</sup>/<sub>4</sub>" increments fits climbers of any size
- Hot forged replaceable steel gaffs
- Includes new Quick Connect lower climber straps for fast and easy adjustments
- 350 lbs. weight capacity with gear
- 5.3 lbs per pair weight
- Meets ASTM F887 standard